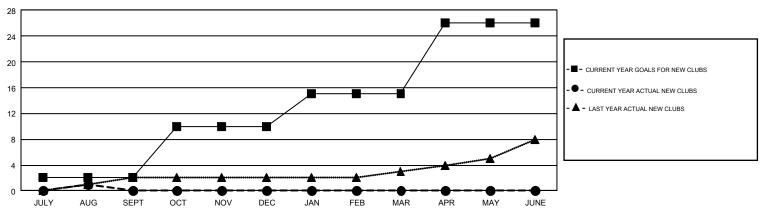

## GMT Constitutional Area 7, Group A

GMT: OPEN

REPORT DOES NOT INCLUDE CLUBS IN UNDISTRICTED AREAS.

| Clubs         |               |             |               | Members               |                           |                         |                                              |  |
|---------------|---------------|-------------|---------------|-----------------------|---------------------------|-------------------------|----------------------------------------------|--|
|               | RESULTS FO    | R 2019-2020 |               | RESULTS FOR 2019-2020 |                           |                         |                                              |  |
| QUARTER       | NEW CLUB GOAL | NEW CLUBS   | DROPPED CLUBS | QUARTER               | MEMBER GROWTH NET<br>GOAL | MEMBER GROWTH<br>ACTUAL | DROPPED MEMBERS ACTUAL (including transfers) |  |
| JULY/AUG/SEPT | 2             | 1           | 7             | JULY/AUG/SEPT         | 552                       | 811                     | 509                                          |  |
| OCT/NOV/DEC   | 8             | 0           | 0             | OCT/NOV/DEC           | 481                       | 0                       | 0                                            |  |
| JAN/FEB/MAR   | 5             | 0           | 0             | JAN/FEB/MAR           | 502                       | 0                       | 0                                            |  |
| APR/MAY/JUNE  | 11            | 0           | 0             | APR/MAY/JUNE          | 501                       | 0                       | 0                                            |  |

## GOALS AND ACTUAL NEW CLUBS CUMULATIVE

| DROPPED CLUBS: 7  DROPPED MEMBERS |     | 323 CLUBS OF 1,386 ADDED 1 OR<br>MORE NEW MEMBERS | GENDER DISTI<br>MALE<br>FEMALE  | RIBUTION<br>19,198 (65.58%)<br>10,075 (34.42%) |       |  |
|-----------------------------------|-----|---------------------------------------------------|---------------------------------|------------------------------------------------|-------|--|
| DECEASED                          | 60  | CHOCK HERE FOR CHANILLATIVE                       | TOTAL FAMILY UNIT MEMBERS       |                                                | 4,762 |  |
| CLUB CANCELLED 0                  |     | CLICK HERE FOR CUMULATIVE  MEMBERSHIP DATA        |                                 |                                                | 0.440 |  |
| OTHER                             | 448 |                                                   | FAMILY MEMBERS PAYING HALF DUES |                                                | 2,418 |  |
| TOTAL                             | 508 |                                                   |                                 |                                                |       |  |