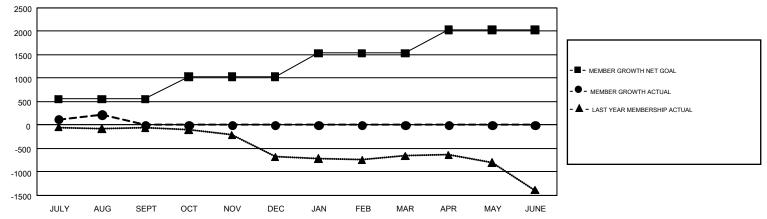

## GMT Constitutional Area 7, Group A

GMT: OPEN

REPORT DOES NOT INCLUDE CLUBS IN UNDISTRICTED AREAS.

| Clubs         |               |             |               | Members               |                           |                         |                                              |  |
|---------------|---------------|-------------|---------------|-----------------------|---------------------------|-------------------------|----------------------------------------------|--|
|               | RESULTS FO    | R 2019-2020 |               | RESULTS FOR 2019-2020 |                           |                         |                                              |  |
| QUARTER       | NEW CLUB GOAL | NEW CLUBS   | DROPPED CLUBS | QUARTER               | MEMBER GROWTH NET<br>GOAL | MEMBER GROWTH<br>ACTUAL | DROPPED MEMBERS ACTUAL (including transfers) |  |
| JULY/AUG/SEPT | 2             | 1           | 7             | JULY/AUG/SEPT         | 552                       | 811                     | 509                                          |  |
| OCT/NOV/DEC   | 8             | 0           | 0             | OCT/NOV/DEC           | 481                       | 0                       | 0                                            |  |
| JAN/FEB/MAR   | 5             | 0           | 0             | JAN/FEB/MAR           | 502                       | 0                       | 0                                            |  |
| APR/MAY/JUNE  | 11            | 0           | 0             | APR/MAY/JUNE          | 501                       | 0                       | 0                                            |  |

## GOALS AND ACTUAL NEW CLUBS CUMULATIVE

| DROPPED CLUBS: 7  DROPPED MEMBERS |     | 323 CLUBS OF 1,386 ADDED 1 OR<br>MORE NEW MEMBERS | GENDER DISTI<br>MALE<br>FEMALE  | RIBUTION<br>19,198 (65.58%)<br>10,075 (34.42%) |       |  |
|-----------------------------------|-----|---------------------------------------------------|---------------------------------|------------------------------------------------|-------|--|
| DECEASED                          | 60  | CHOCK HERE FOR CHANILLATIVE                       | TOTAL FAMILY UNIT MEMBERS       |                                                | 4,762 |  |
| CLUB CANCELLED 0                  |     | CLICK HERE FOR CUMULATIVE  MEMBERSHIP DATA        |                                 |                                                | 0.440 |  |
| OTHER                             | 448 |                                                   | FAMILY MEMBERS PAYING HALF DUES |                                                | 2,418 |  |
| TOTAL                             | 508 |                                                   |                                 |                                                |       |  |